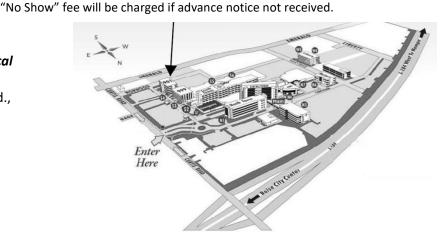

DIRECTIONS TO IDAHO HAND CENTER: 901 N Curtis Road, Suite 304 (St. Alphonsus Medical Building--S4)

- Facing St. Alphonsus Hospital from Curtis Rd., our office is the **second medical office building to the left/south of the hospital**.
- There is a large red "901" painted on the top/front of the building with parking lot in front.
- Parking is also available at the rear of the building if the front lot is full.